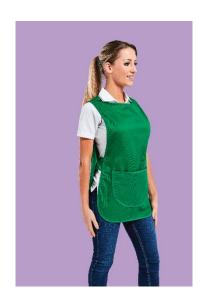

STYLE: RK100 POCKET TABBARD

Large pouch pocket

Adjustable stud side tabs

Self-fabric bound trim

Teflon coated

Length 26"/66cm

 $\textbf{Fabric Composition}: 65\% \ Polyester \ \textit{/} \ 35 \ \% \ Cotton$ 

Weight: 195 gsm

Sizes: S - 2XL

**Carton Quantity**: XS to 2XL – 50 Pieces

2XL - Available in Black, Navy, Bottle and Royal

Country Of Origin: Pakistan

Commoditiy Code: 62114310

Colours: Black, Bottle, Kelly, Navy, Red, Royal, White